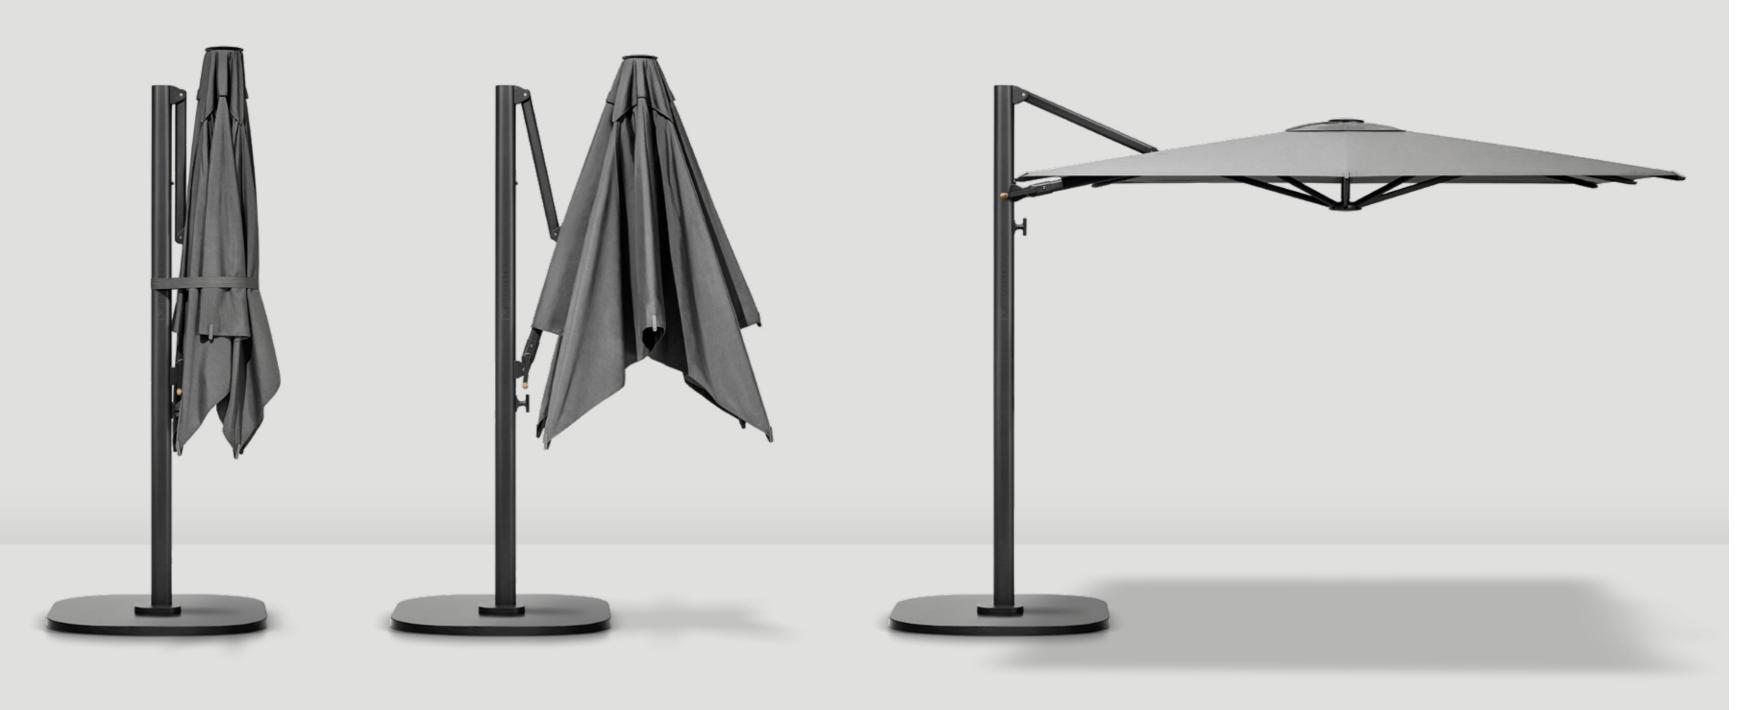

## HALO CANTILEVER

Less intrusive than a traditional push-up parasol, the Halo cantilever parasol is simplicity itself to use. The canopy is operated via a crank handle which allows you to open and close with just a few turns of the crank. The canopy can also be fixed at multiple heights depending on the sun's location.

## HALO CANTILEVER

Made with durable materials, fine finishing touches and with a heavy-duty Sunbrella fabric canopy in a choice of two neutral colours, Halo cantilever parasols are available in two sizes and with multiple base options.