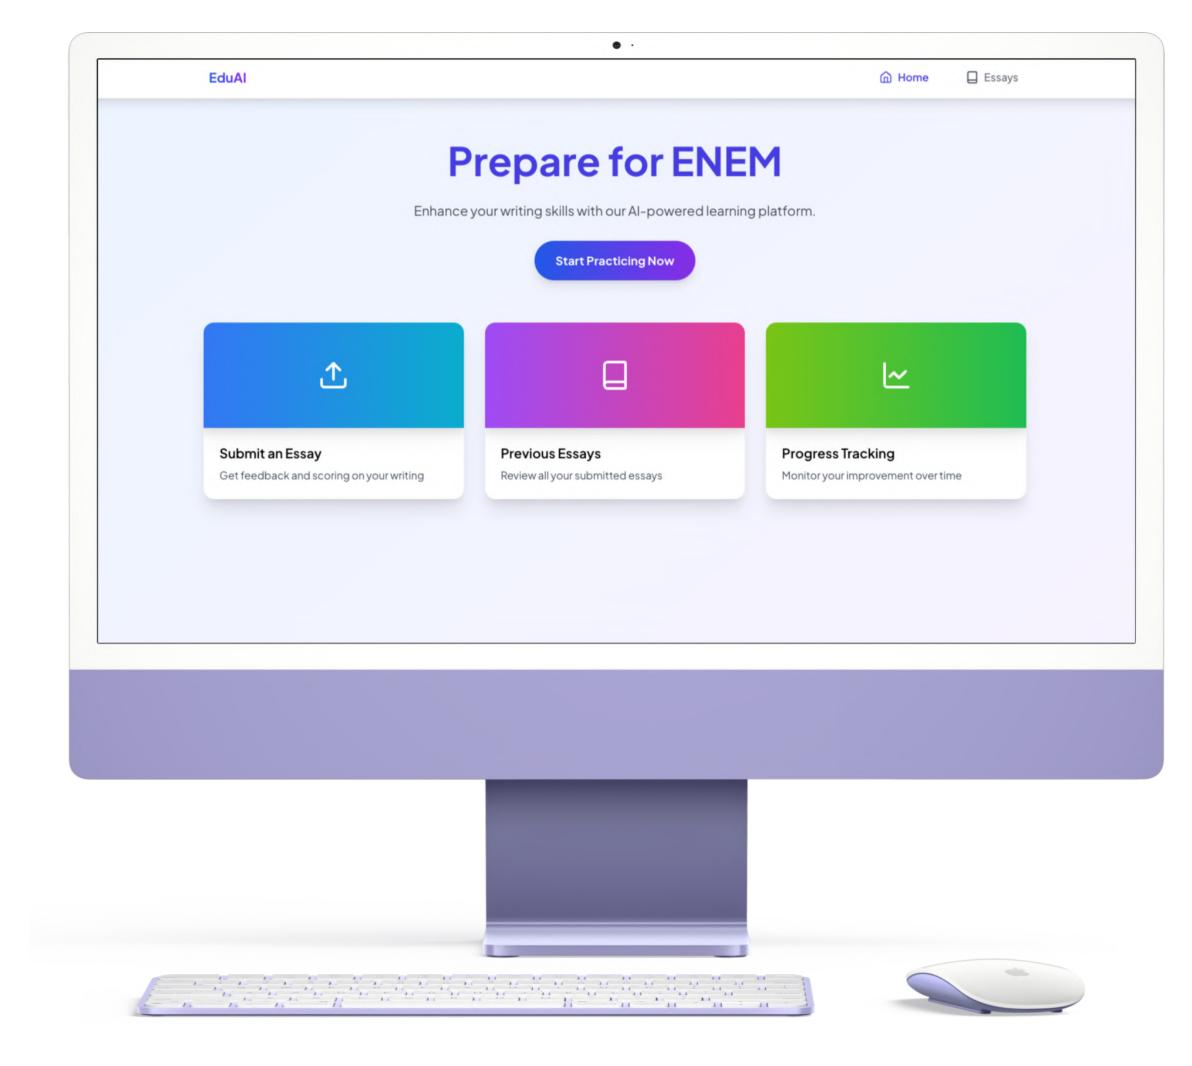

## **Introducing EduAl** Al-powered essay platform

- Instant feedback
- ENEM scoring criteria analysis
- 24/7 availability
- Unlimited practice
- Personalized recommendations

| EduAl |                                                    | Home | 🛛 Essay |
|-------|----------------------------------------------------|------|---------|
|       | Get instant feedback and improve your writing      |      |         |
|       | Essay Subject                                      |      |         |
|       | Enter the main topic of your essay<br>Upload Essay |      |         |
|       | Ĺ                                                  |      |         |
|       | Drag and drop your file here, or browse            |      |         |
|       | Submit Essay                                       |      |         |