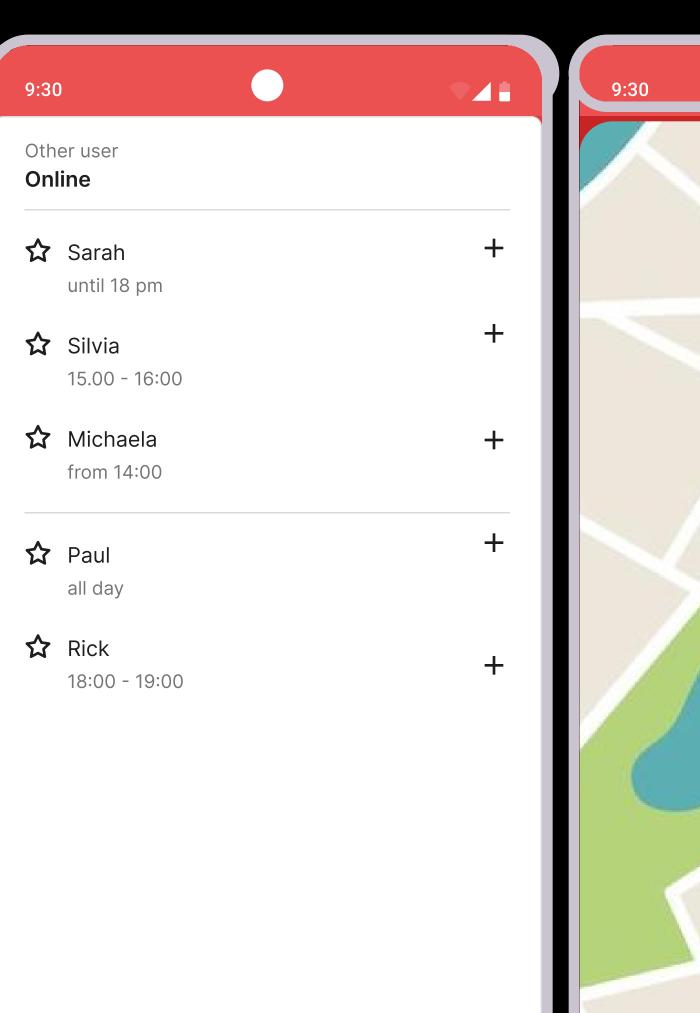

USING GEMMA INTEGRATED
CAPACITY, WE MADE AN
AI CAPABLE OF TALK
WITH US AND MANAGING
THE EMERGENCY.

DIFFERENT ZONE OF THE CITY ARE SHOWED AS A HEATMAP, BASED ON THEIR LEVEL OF THREAT, HELPING WOMAN TO CHOOSE THE MOST SECURE PATH TO THEIR DESTINATION.

IF YOU WANT TO CALL SOMEONE IN THE SAME SITUATION, YOU CAN!

WE MADE A PAGE FOR PEOPLE WHO ARE AVALIABLE TO TALK, KEEP EACHOTHER'S COMPANY!